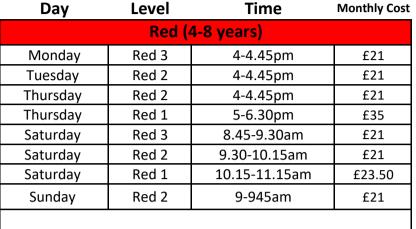

# MINI TENNIS WEEKLY TIMETABLE AUTUMN TERM

STARTS MONDAY 4TH SEPTEMBER FINISHES SUNDAY 17TH DECEMBER NO SESSIONS MON 23rd-SUN 29TH OCTOBER

| Orange (8-10 years) |          |              |              |  |
|---------------------|----------|--------------|--------------|--|
| Monday              | Orange 1 | 5-6.30pm     | £35          |  |
| Wednesday           | Orange 1 | 4-6.30pm     | Invitational |  |
| Thursday            | Orange 2 | 5-6.30pm     | £35          |  |
| Thursday            | Orange 3 | 4-4.45pm     |              |  |
| Friday              | Orange 1 | 5.30-7pm     | £35          |  |
| Saturday            | Orange 2 | 9-9.45am     | £21          |  |
| Saturday            | Orange 2 | 9.45-10.30am | £21          |  |
| Sunday              | Orange 2 | 10-10.45am   | £21          |  |